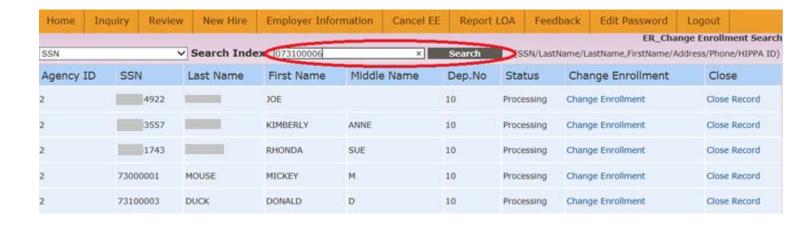

Enter the employee's social security number and click **Search**.

Figure 4-2: Search for employee record.

System will display matching record found. Select **Change Enrollment** and system will display available change enrollment transactions.

Figure 4-3: Request to perform change enrollment transaction for selected employee.

Figure 4-4: Available Change Enrollment transactions.