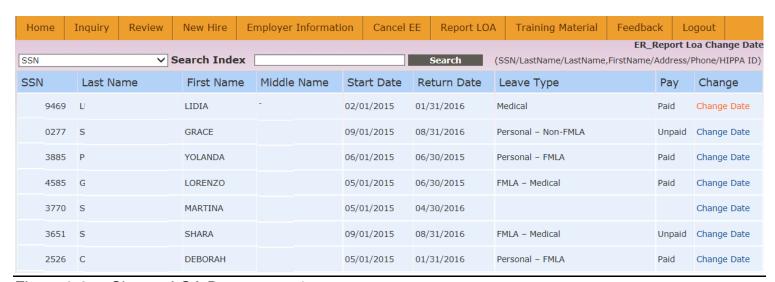

Figure 7-2: Daily confirmation notices

| On                 | LOA Currently y   | ou have : | 32 employee |            |             |  |
|--------------------|-------------------|-----------|-------------|------------|-------------|--|
|                    | of them are expir |           |             |            |             |  |
|                    |                   | formation |             |            |             |  |
| Year: 2015 \       | Month: 6 V        | DateTyp   | Search      | earch      |             |  |
| ee_name            | ee_ss             | policy    | effective   | expire     | receivedDat |  |
| ) LORENZO C        | #585              | LOA       |             | 06/30/2015 |             |  |
| GEORGE             | 2112              | LOA       |             | 06/30/2015 |             |  |
| ; KEITH ANTHONY    | 3414              | LOA       | 06/01/2015  | 07/31/2015 | 05/14/201   |  |
| ; JOSE I           | 42994             | LOA       | 04/01/2015  | 07/31/2015 | 04/02/201   |  |
| ; SARA LYNN        | 2695              | LOA       | 06/01/2015  | 08/31/2015 | 04/21/2019  |  |
| ; KRISTINA M       | 0738              | LOA       | 03/01/2015  | 08/31/2015 | 02/05/2019  |  |
| ; RAMONA           | 2730              | LOA       | 09/01/2014  | 08/31/2015 | 09/08/2014  |  |
| ; MEGAN N          | 6691              | LOA       | 06/01/2015  | 08/31/2015 | 04/15/201   |  |
| ; MARION SIEGLINDE | :2367             | LOA       | 04/01/2015  | 08/31/2015 | 03/10/201   |  |
| ; HEATHER MARIE    | 1329              | LOA       | 09/01/2014  | 08/31/2015 | 11/18/2014  |  |
| ; DEBRA ANN        | 4297              | LOA       | 09/01/2014  | 08/31/2015 | 01/05/201   |  |
| ; MARIE W          | 0916              | LOA       | 09/01/2014  | 08/31/2015 | 09/08/2014  |  |
| ; ASHLEY L         | 1294              | LOA       | 09/01/2014  | 08/31/2015 | 05/01/201   |  |
| ; PAULO A          | 9693              | LOA       | 09/01/2014  | 08/31/2015 | 01/05/201   |  |
| ; EMILY M          | 4727              | LOA       | 09/01/2015  | 09/30/2015 | 06/02/201   |  |
| ; ERIKA L          | 6628              | LOA       | 10/01/2014  | 09/30/2015 | 11/18/2014  |  |
| ; ANA D            | 4960              | LOA       | 10/01/2014  | 09/30/2015 | 02/11/201   |  |
| ; KATHERINE A      | 0978              | LOA       | 09/01/2015  | 09/30/2015 | 05/29/201   |  |
| ; DILLON JAMES     | 5323              | LOA       | 10/01/2015  | 10/31/2015 | 10/10/2014  |  |
| ; EDAN T           | 7193              | LOA       | 12/01/2014  | 11/30/2015 | 01/15/201   |  |
| ; ARNOLD ANTHONY   | 8877              | LOA       | 01/01/2015  | 12/31/2015 | 12/10/2014  |  |
| ; MARIELA          | 4503              | LOA       | 01/01/2015  | 12/31/2015 | 02/02/201   |  |
| ; LIDIA J          | 9469              | LOA       | 02/01/2015  | 01/31/2016 | 02/06/201   |  |
| ; DEBORAH A        | 2526              | LOA       | 05/01/2015  | 01/31/2016 | 05/13/201   |  |
| ; ARTURO           | 2291              | LOA       | 02/01/2015  | 01/31/2016 | 05/01/201   |  |
| ; PATRICIA HERRERA | 9247              | LOA       | 03/01/2015  | 02/29/2016 | 02/19/201   |  |
| ; GUADALUPE        | 1335              | LOA       | 04/01/2015  | 03/31/2016 | 05/13/201   |  |
| ; MARTINA          | 3770              | LOA       | 05/01/2015  | 04/30/2016 | 04/27/201   |  |
| ; THEA C           | 1293              | LOA       | 09/01/2015  | 08/31/2016 | 06/01/201   |  |
| ; DIANA PETRITA    | 2131              | LOA       | 03/01/2015  | 08/31/2016 | 05/04/201   |  |
| ; SHARA LYNN       | 3651              | LOA       | 09/01/2015  | 08/31/2016 | 06/01/201   |  |
| ; GRACE            | 0277              | LOA       | 09/01/2015  | 08/31/2016 | 06/01/201   |  |

Figure 7-3: Leave of Absence

Premium Change Events

|                       |               | Year: 2015 V Month: 4 V Searc      |                                                                                                                                                                                                                                                                                                                                                                                                                                                                                                                                                                                                                                                                                                                                                                                                                                                                                                                                                                                                                                                                                                                                                                                                                                                                                                                                                                                                                                                                                                                                                                                                                                                                                                                                                                                                                                                                                                                                                                                                                                                                                                                               |             |
|-----------------------|---------------|------------------------------------|-------------------------------------------------------------------------------------------------------------------------------------------------------------------------------------------------------------------------------------------------------------------------------------------------------------------------------------------------------------------------------------------------------------------------------------------------------------------------------------------------------------------------------------------------------------------------------------------------------------------------------------------------------------------------------------------------------------------------------------------------------------------------------------------------------------------------------------------------------------------------------------------------------------------------------------------------------------------------------------------------------------------------------------------------------------------------------------------------------------------------------------------------------------------------------------------------------------------------------------------------------------------------------------------------------------------------------------------------------------------------------------------------------------------------------------------------------------------------------------------------------------------------------------------------------------------------------------------------------------------------------------------------------------------------------------------------------------------------------------------------------------------------------------------------------------------------------------------------------------------------------------------------------------------------------------------------------------------------------------------------------------------------------------------------------------------------------------------------------------------------------|-------------|
| · was such assessment | United States | nium Change caused by Enrollment C | MANAGEMENT OF THE PARTY OF THE |             |
| for_mmyy              | ee_name       | ee_ss                              | CurrentPremium                                                                                                                                                                                                                                                                                                                                                                                                                                                                                                                                                                                                                                                                                                                                                                                                                                                                                                                                                                                                                                                                                                                                                                                                                                                                                                                                                                                                                                                                                                                                                                                                                                                                                                                                                                                                                                                                                                                                                                                                                                                                                                                | NextPremiun |
| 4/1/2015 12:00:00 AM  | 2699          | AMANDA DYANN                       | \$17.68                                                                                                                                                                                                                                                                                                                                                                                                                                                                                                                                                                                                                                                                                                                                                                                                                                                                                                                                                                                                                                                                                                                                                                                                                                                                                                                                                                                                                                                                                                                                                                                                                                                                                                                                                                                                                                                                                                                                                                                                                                                                                                                       | \$4.70      |
| 4/1/2015 12:00:00 AM  | 9480          | AMI LOIS                           | \$1,368.48                                                                                                                                                                                                                                                                                                                                                                                                                                                                                                                                                                                                                                                                                                                                                                                                                                                                                                                                                                                                                                                                                                                                                                                                                                                                                                                                                                                                                                                                                                                                                                                                                                                                                                                                                                                                                                                                                                                                                                                                                                                                                                                    | \$18.84     |
| 4/1/2015 12:00:00 AM  | 3985          | ANGEL                              | \$1,132.18                                                                                                                                                                                                                                                                                                                                                                                                                                                                                                                                                                                                                                                                                                                                                                                                                                                                                                                                                                                                                                                                                                                                                                                                                                                                                                                                                                                                                                                                                                                                                                                                                                                                                                                                                                                                                                                                                                                                                                                                                                                                                                                    | \$1,522.94  |
| 4/1/2015 12:00:00 AM  | 7742          | ANN MARIE                          | \$76.30                                                                                                                                                                                                                                                                                                                                                                                                                                                                                                                                                                                                                                                                                                                                                                                                                                                                                                                                                                                                                                                                                                                                                                                                                                                                                                                                                                                                                                                                                                                                                                                                                                                                                                                                                                                                                                                                                                                                                                                                                                                                                                                       | \$1,561.04  |
| 4/1/2015 12:00:00 AM  | 4993          | BRITTNEY                           | \$1,388.48                                                                                                                                                                                                                                                                                                                                                                                                                                                                                                                                                                                                                                                                                                                                                                                                                                                                                                                                                                                                                                                                                                                                                                                                                                                                                                                                                                                                                                                                                                                                                                                                                                                                                                                                                                                                                                                                                                                                                                                                                                                                                                                    | \$38.84     |
| 4/1/2015 12:00:00 AM  | 7409          | CHRISTINE                          | \$1,346.62                                                                                                                                                                                                                                                                                                                                                                                                                                                                                                                                                                                                                                                                                                                                                                                                                                                                                                                                                                                                                                                                                                                                                                                                                                                                                                                                                                                                                                                                                                                                                                                                                                                                                                                                                                                                                                                                                                                                                                                                                                                                                                                    | \$531.38    |
| 4/1/2015 12:00:00 AM  | 2120          | CLARA P                            | \$647.46                                                                                                                                                                                                                                                                                                                                                                                                                                                                                                                                                                                                                                                                                                                                                                                                                                                                                                                                                                                                                                                                                                                                                                                                                                                                                                                                                                                                                                                                                                                                                                                                                                                                                                                                                                                                                                                                                                                                                                                                                                                                                                                      | \$647.22    |
| 4/1/2015 12:00:00 AM  | 9250          | DANIEL M                           | \$1,214.62                                                                                                                                                                                                                                                                                                                                                                                                                                                                                                                                                                                                                                                                                                                                                                                                                                                                                                                                                                                                                                                                                                                                                                                                                                                                                                                                                                                                                                                                                                                                                                                                                                                                                                                                                                                                                                                                                                                                                                                                                                                                                                                    | \$684.92    |
| 4/1/2015 12:00:00 AM  | 3516          | ERIKA N                            | \$1,137.58                                                                                                                                                                                                                                                                                                                                                                                                                                                                                                                                                                                                                                                                                                                                                                                                                                                                                                                                                                                                                                                                                                                                                                                                                                                                                                                                                                                                                                                                                                                                                                                                                                                                                                                                                                                                                                                                                                                                                                                                                                                                                                                    | \$72.44     |
| 4/1/2015 12:00:00 AM  | 2054          | GEORGINA R                         | \$143.82                                                                                                                                                                                                                                                                                                                                                                                                                                                                                                                                                                                                                                                                                                                                                                                                                                                                                                                                                                                                                                                                                                                                                                                                                                                                                                                                                                                                                                                                                                                                                                                                                                                                                                                                                                                                                                                                                                                                                                                                                                                                                                                      | \$110.54    |
| 4/1/2015 12:00:00 AM  | 2715          | GLORIA L                           | \$636.70                                                                                                                                                                                                                                                                                                                                                                                                                                                                                                                                                                                                                                                                                                                                                                                                                                                                                                                                                                                                                                                                                                                                                                                                                                                                                                                                                                                                                                                                                                                                                                                                                                                                                                                                                                                                                                                                                                                                                                                                                                                                                                                      | \$607.62    |
| 4/1/2015 12:00:00 AM  | 6425          | GLORIANA A                         | \$1,584.62                                                                                                                                                                                                                                                                                                                                                                                                                                                                                                                                                                                                                                                                                                                                                                                                                                                                                                                                                                                                                                                                                                                                                                                                                                                                                                                                                                                                                                                                                                                                                                                                                                                                                                                                                                                                                                                                                                                                                                                                                                                                                                                    | \$1,193.62  |
| 4/1/2015 12:00:00 AM  | 7652          | HENRIETTA                          | \$4.70                                                                                                                                                                                                                                                                                                                                                                                                                                                                                                                                                                                                                                                                                                                                                                                                                                                                                                                                                                                                                                                                                                                                                                                                                                                                                                                                                                                                                                                                                                                                                                                                                                                                                                                                                                                                                                                                                                                                                                                                                                                                                                                        | \$1,254.64  |
| 4/1/2015 12:00:00 AM  | 1901          | IRENE                              | \$499.12                                                                                                                                                                                                                                                                                                                                                                                                                                                                                                                                                                                                                                                                                                                                                                                                                                                                                                                                                                                                                                                                                                                                                                                                                                                                                                                                                                                                                                                                                                                                                                                                                                                                                                                                                                                                                                                                                                                                                                                                                                                                                                                      | \$18.96     |
| 4/1/2015 12:00:00 AM  | 1910          | LISA JACQUELINE                    | \$83.62                                                                                                                                                                                                                                                                                                                                                                                                                                                                                                                                                                                                                                                                                                                                                                                                                                                                                                                                                                                                                                                                                                                                                                                                                                                                                                                                                                                                                                                                                                                                                                                                                                                                                                                                                                                                                                                                                                                                                                                                                                                                                                                       | \$75.68     |
| 4/1/2015 12:00:00 AM  | 9405          | LOURDES                            | \$1,566.30                                                                                                                                                                                                                                                                                                                                                                                                                                                                                                                                                                                                                                                                                                                                                                                                                                                                                                                                                                                                                                                                                                                                                                                                                                                                                                                                                                                                                                                                                                                                                                                                                                                                                                                                                                                                                                                                                                                                                                                                                                                                                                                    | \$1,175.54  |
| 4/1/2015 12:00:00 AM  | 6031          | MARGARET                           | \$505.30                                                                                                                                                                                                                                                                                                                                                                                                                                                                                                                                                                                                                                                                                                                                                                                                                                                                                                                                                                                                                                                                                                                                                                                                                                                                                                                                                                                                                                                                                                                                                                                                                                                                                                                                                                                                                                                                                                                                                                                                                                                                                                                      | \$941.88    |
| 4/1/2015 12:00:00 AM  | 0483          | MARIAN                             | \$1,522.94                                                                                                                                                                                                                                                                                                                                                                                                                                                                                                                                                                                                                                                                                                                                                                                                                                                                                                                                                                                                                                                                                                                                                                                                                                                                                                                                                                                                                                                                                                                                                                                                                                                                                                                                                                                                                                                                                                                                                                                                                                                                                                                    | \$1,132.18  |
| 4/1/2015 12:00:00 AM  | 5560          | MARJA N                            | \$100.32                                                                                                                                                                                                                                                                                                                                                                                                                                                                                                                                                                                                                                                                                                                                                                                                                                                                                                                                                                                                                                                                                                                                                                                                                                                                                                                                                                                                                                                                                                                                                                                                                                                                                                                                                                                                                                                                                                                                                                                                                                                                                                                      | \$1,368.48  |
| 4/1/2015 12:00:00 AM  | 5894          | MARY ELLEN                         | \$782.18                                                                                                                                                                                                                                                                                                                                                                                                                                                                                                                                                                                                                                                                                                                                                                                                                                                                                                                                                                                                                                                                                                                                                                                                                                                                                                                                                                                                                                                                                                                                                                                                                                                                                                                                                                                                                                                                                                                                                                                                                                                                                                                      | \$222.12    |
| 4/1/2015 12:00:00 AM  | 6691          | MEGAN N                            | \$623.82                                                                                                                                                                                                                                                                                                                                                                                                                                                                                                                                                                                                                                                                                                                                                                                                                                                                                                                                                                                                                                                                                                                                                                                                                                                                                                                                                                                                                                                                                                                                                                                                                                                                                                                                                                                                                                                                                                                                                                                                                                                                                                                      | \$1,157.98  |
| 4/1/2015 12:00:00 AM  | 1731          | MICHAEL                            | \$553.76                                                                                                                                                                                                                                                                                                                                                                                                                                                                                                                                                                                                                                                                                                                                                                                                                                                                                                                                                                                                                                                                                                                                                                                                                                                                                                                                                                                                                                                                                                                                                                                                                                                                                                                                                                                                                                                                                                                                                                                                                                                                                                                      | \$100.84    |
| 4/1/2015 12:00:00 AM  | 9029          | MILDRED J                          | \$1,368.48                                                                                                                                                                                                                                                                                                                                                                                                                                                                                                                                                                                                                                                                                                                                                                                                                                                                                                                                                                                                                                                                                                                                                                                                                                                                                                                                                                                                                                                                                                                                                                                                                                                                                                                                                                                                                                                                                                                                                                                                                                                                                                                    | \$1,051.34  |
| 4/1/2015 12:00:00 AM  | 0966          | NANCY A                            | \$4.70                                                                                                                                                                                                                                                                                                                                                                                                                                                                                                                                                                                                                                                                                                                                                                                                                                                                                                                                                                                                                                                                                                                                                                                                                                                                                                                                                                                                                                                                                                                                                                                                                                                                                                                                                                                                                                                                                                                                                                                                                                                                                                                        | \$18.34     |
| 4/1/2015 12:00:00 AM  | 1007          | RAUL                               | \$1,165.46                                                                                                                                                                                                                                                                                                                                                                                                                                                                                                                                                                                                                                                                                                                                                                                                                                                                                                                                                                                                                                                                                                                                                                                                                                                                                                                                                                                                                                                                                                                                                                                                                                                                                                                                                                                                                                                                                                                                                                                                                                                                                                                    | \$1,522.94  |
| 4/1/2015 12:00:00 AM  | 4725          | ROCIO                              | \$67.04                                                                                                                                                                                                                                                                                                                                                                                                                                                                                                                                                                                                                                                                                                                                                                                                                                                                                                                                                                                                                                                                                                                                                                                                                                                                                                                                                                                                                                                                                                                                                                                                                                                                                                                                                                                                                                                                                                                                                                                                                                                                                                                       | \$4.70      |
| 4/1/2015 12:00:00 AM  | 4578          | TERESA LYNN                        | \$1,522.94                                                                                                                                                                                                                                                                                                                                                                                                                                                                                                                                                                                                                                                                                                                                                                                                                                                                                                                                                                                                                                                                                                                                                                                                                                                                                                                                                                                                                                                                                                                                                                                                                                                                                                                                                                                                                                                                                                                                                                                                                                                                                                                    | \$1,132.18  |
| 4/1/2015 12:00:00 AM  | 7600          | YOLANDA                            | \$934.28                                                                                                                                                                                                                                                                                                                                                                                                                                                                                                                                                                                                                                                                                                                                                                                                                                                                                                                                                                                                                                                                                                                                                                                                                                                                                                                                                                                                                                                                                                                                                                                                                                                                                                                                                                                                                                                                                                                                                                                                                                                                                                                      | \$39.58     |