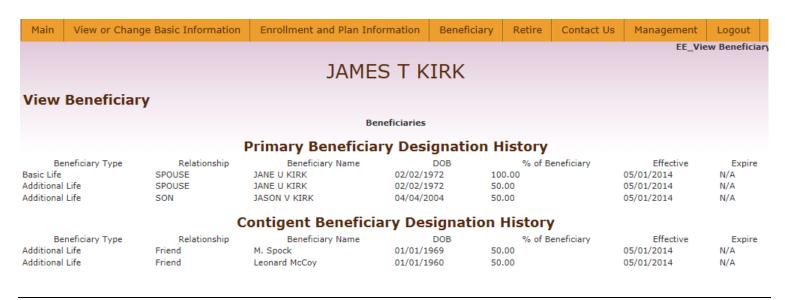

# — Change Beneficiary

Review information. Enter today's date for **Sign Date** and click **Submit** to provide transaction information to Erisa.

Figure 5-2: Review > Change Beneficiary screen.