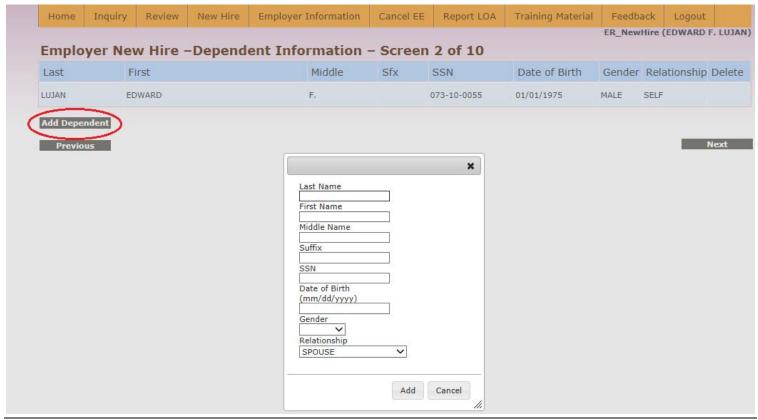

Figure 3-5: Preliminary employee enrollment for other benefits screen

System will display Dependent Information screen. Select **Add Dependent** option to enter dependent information and enter requested dependent information or click **Next** to continue if there are no dependents to enter.

Figure 3-6: Dependent information screen

After Dependent Information screen, system will progress through a series of screens for each of the benefit options available through NMPSIA's employee benefit plan. Each of these benefit screens will include a section showing estimated employee and employer monthly premium responsibility and some helpful information about the benefit available for enrollment.