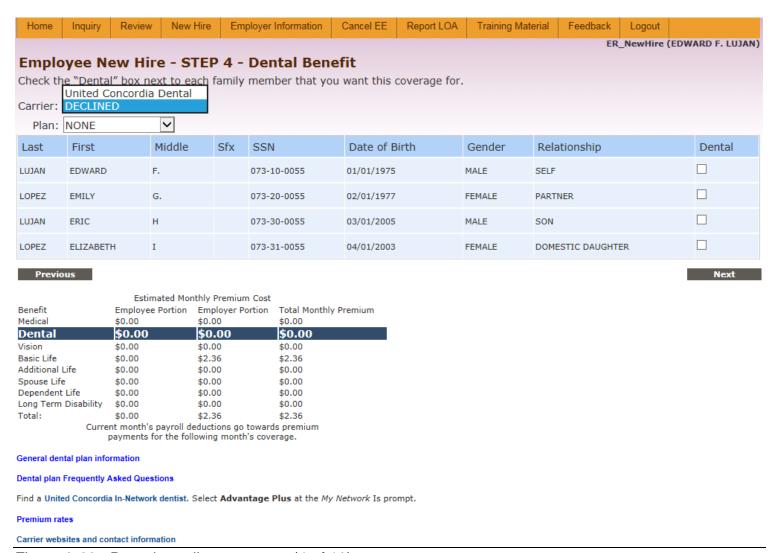

## — Dental

Figure 3-23: Dental enrollment screen (4 of 10)

Figure 3-24: Message displayed if coverage is not being elected for all dependents (employee login)

Figure 3-25: Sample screen showing information displayed if a benefit is not available from an employer.