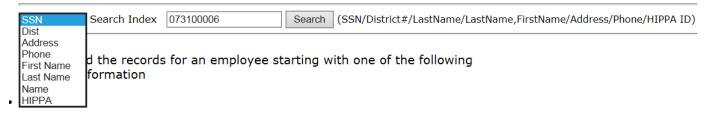

# Which person do you want to see?

Enter a random digit SS#. You may not include "-". The search will look for an employee or dependent SS#. (e.g. 123-4567-89 or 11122 3333)

#### District#

Enter a three digit district number. All employees of the district, up to 500, will be listed by last name and first name. (e.g. 090)

#### Employee or Dependent Name

Type the first few characters of the last name. The more you enter, the narrower the search result(e.g. SMITH). Or type in few characters of the last name + comma + few characters of the first name without space(e.g. Sminthsonion, Jason)

#### Address

Type the first few characters of the address or the street name(e.g. 1429 Second or Meadows Road)

#### Phone#

Enter ten or seven digit phone number. The search will match work or home phone number(e.g. 5051234567 or 1112222)

©Erisa Administrative Services, Inc. 2014-3

Figure 6-1: NMPSIA Online Benefits System inquiry search options.