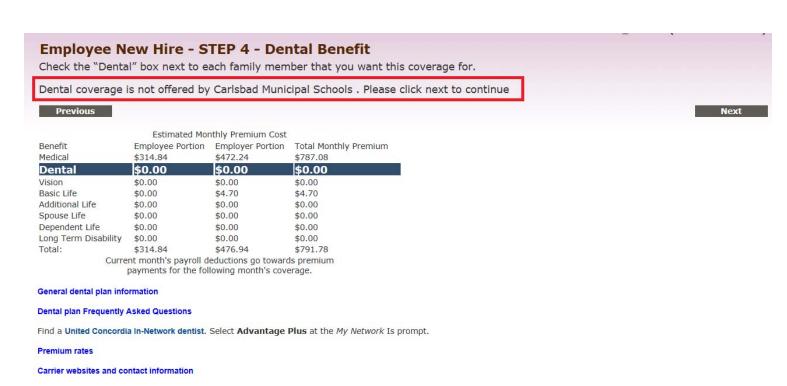

## — Dental

Figure 3-23: Dental enrollment screen (4 of 10)

Figure 3-24: Message displayed if coverage is not being elected for all dependents (employee login)

Figure 3-25: Sample screen showing information displayed if a benefit is not available from an employer.