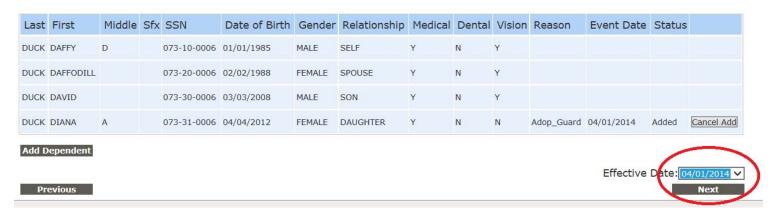

Figure 4-7: Add dependent supporting documentation upload screen.

Review the information shown on the transaction review screen for accuracy and provide employee social security number and date of transaction as appropriate. Click **Finish** to complete.

Figure 4-8: Add dependent acknowledgement and confirmation screen.

Print or save a copy of the acknowledgement and confirmation document for your records and provide a copy to Erisa.

To remove a dependent from coverage, choose the Drop Dependents button and select **Drop** for the dependent that should be removed from coverage. Indicate the date that coverage should terminate and identify the reason that coverage is being terminated for the selected dependent. Click **Drop Dependent** when done.