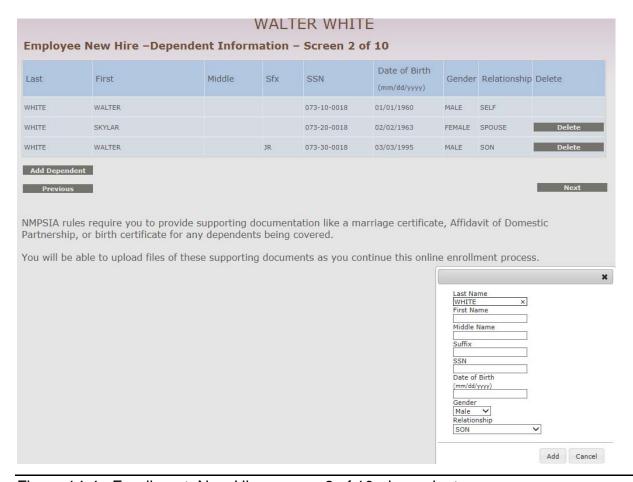

Figure 3-5: Preliminary employee enrollment for other benefits screen

System will display Dependent Information screen. Select **Add Dependent** option to enter dependent information and enter requested dependent information or click **Next** to continue if there are no dependents to enter.

Figure 3-6: Dependent information screen

After Dependent Information screen, system will progress through a series of screens for each of the benefit options available through NMPSIA's employee benefit plan. Each of these benefit screens will include a section showing estimated employee and employer monthly premium responsibility and some helpful information about the benefit available for enrollment.