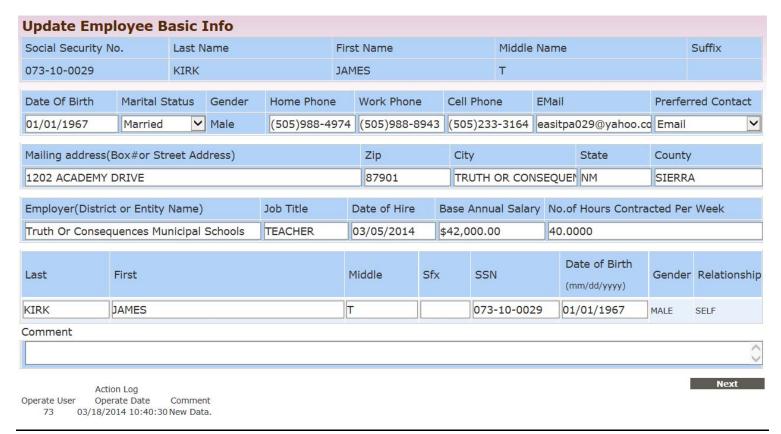

# **Login and Access**

Select the Employer Login option.

When Employer Sign In screen is displayed, type in your *District ID* number. Use **TAB** key to go to *Representative Name* field. Use up and down arrow keys on your keyboard, or the Representative Name drop down list to select your name. Use **TAB** key to go to *Password* field and enter your password. Select **Login**.