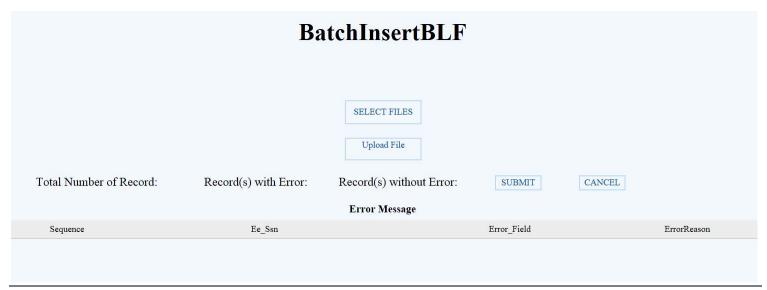

New Hire > Batch New Hire option can be used by organizations that want to have new employee Basic Life enrollment performed by data file upload. Contact Erisa Administrative Services, Inc. at (505) 988-4974 (Santa Fe) or (800) 233-3164 (toll free) for Batch New Hire file specifications.

Figure 2-4: New hire batch file upload screen

Once New Hire Basic Life Enrollment has been performed for an employee, the employee can access their information through the Online Benefit System.

If an employee with an organization that has indicated they do not wish to allow employee access to Online transactions accesses the system, the employee will receive a message referring them to their Benefits Department.