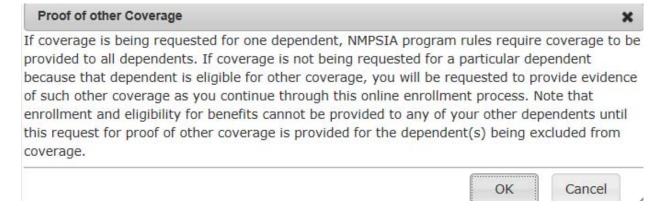

## — Dental

Figure 3-23: Dental enrollment screen (4 of 10)

Figure 3-24: Message displayed if coverage is not being elected for all dependents (employee login)

Figure 3-25: Sample screen showing information displayed if a benefit is not available from an employer.