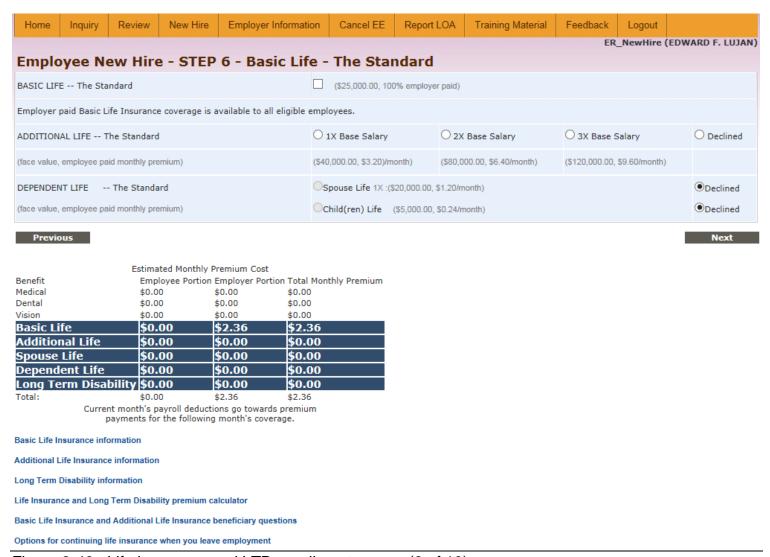

# — Life Insurance and Disability

Figure 3-40: Life insurance and LTD enrollment screen (6 of 10).