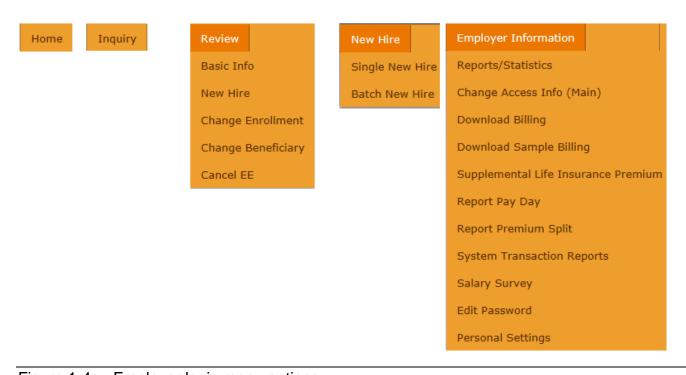

Figure 1-3: NMPSIA Online Benefit System Home Screen

Figure 1-4a: Employer login menu options

Figure 1-4b: Employer login menu options (continued)