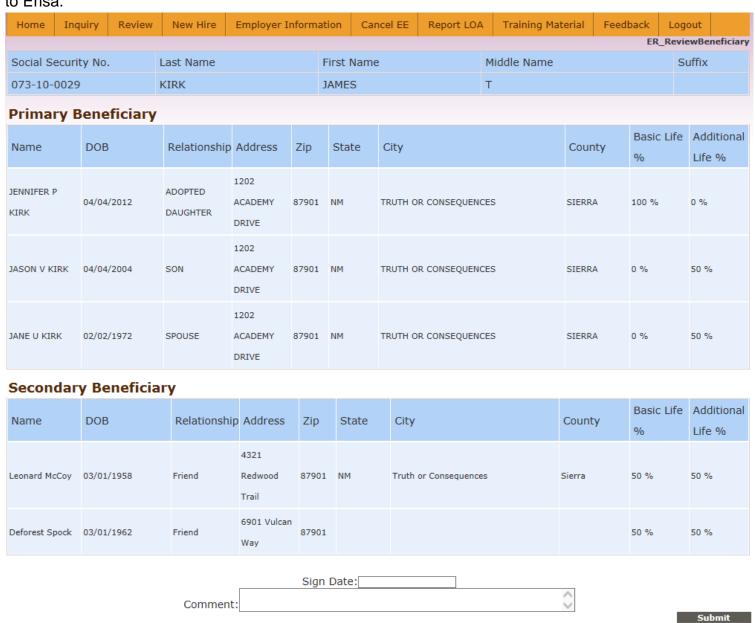

# — Beneficiary Designation

Figure 3-62: Beneficiary designation screen (9 of 10).