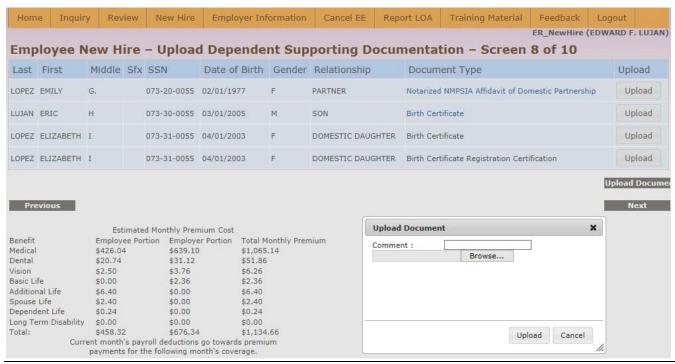

# Dependent Supporting Documentation

Figure 3-60: Dependent supporting documentation upload screen (8 of 10).

If you do not have a scanner, scanned copies of the documents being requested, or are having difficulty with this request, contact your Benefits Representative SABRINA BIERNER at (575)894-8158 or by e-mail at easitpa113@yahoo.com.

Figure 3-61: Dependent supporting documentation upload screen (employee login).