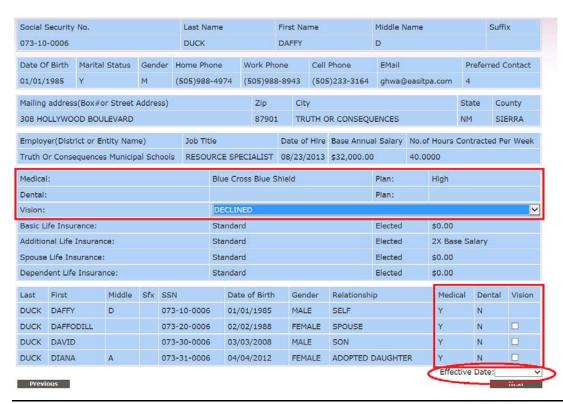

| <b>✓</b>                | Υ                 |       |    |  |

Figure 4-11: Selection of carrier, plan, and family members to be covered for benefit being added.

To cancel a benefit, choose the benefit(s) to be cancelled and click **Next.** Select Declined for the benefit being cancelled. This will automatically uncheck the boxes under the benefit being cancelled. An employee's coverage in a particular benefit will **always** be cancelled under the Cancel a Benefit option.

Choose the effective date for the line(s) of coverage being cancelled.

Continue to go through system screens for uploading supporting documentation (if appropriate), reviewing transaction, and keeping a copy of the acknowledgement and confirmation notice for your files and Erisa.



Figure 4-12: Cancel a benefit.



Figure 4-13: Identification of carrier, plan, and family members that benefit coverage should be cancelled for.

# Review — Basic Info



Figure 5-1: Review > Basic Information screen.

# — Change Beneficiary

Review information. Enter today's date for **Sign Date** and click **Submit** to provide transaction information to Erisa.



Figure 5-2: Review > Change Beneficiary screen.

# — Cancel EE





Employee cancellation transactions can be searched by EE SSN, phone number, first name, last name, or internal Erisa HIPAA ID

Figure 5-3: Review > Cancel EE screen

# **Inquiry**

# Which person do you want to see?



Enter a random digit SS#. You may not include "-". The search will look for an employee or dependent SS#. (e.g. 123-4567-89 or 11122 3333)

#### District#

Enter a three digit