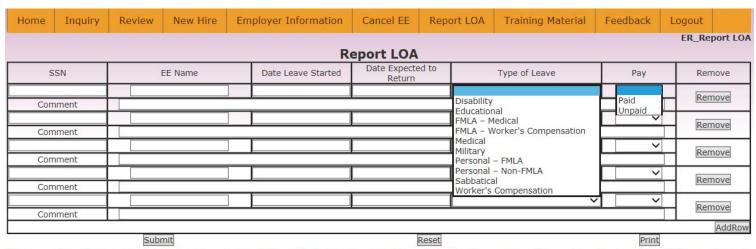

| System Transaction Reports       | 7-10 |
|----------------------------------|------|
| Salary Survey                    | 7-11 |
| Edit Password                    | 7-12 |
| Cancel EE                        | 8-1  |
| Report Leave of Absence          | 9-1  |
| Change LOA DateReport LOA Return |      |
| Training Material                | 10-1 |
| Feedback                         | 11-1 |
| Employee Access                  |      |
| Login and Access                 | 12-1 |
| Menu Options                     | 12-4 |
| Employee Basic Information       | 13-1 |
| Enrollment and Plan Information  | 14-1 |
| Beneficiary                      | 14-4 |
| Management                       | 15-1 |