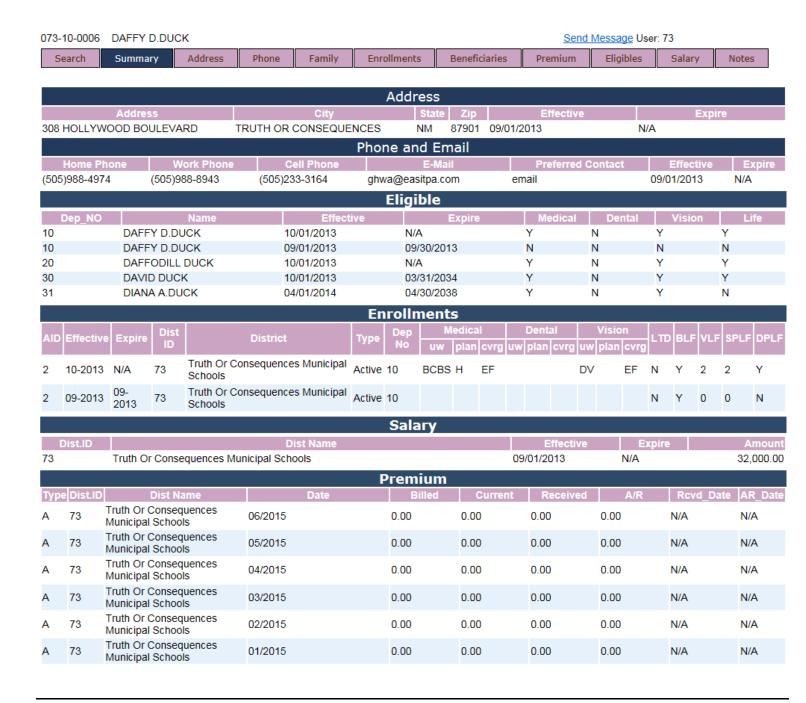

# Which person do you want to see?

Figure 6-2: Inquiry search results screen

Figure 6-3: Inquiry summary screen.

<u>Send Message</u> option will open new tab that will allow employer Benefits Representative to provide additional information, comments, or attachment in feedback message to Erisa Administrative Services, Inc.