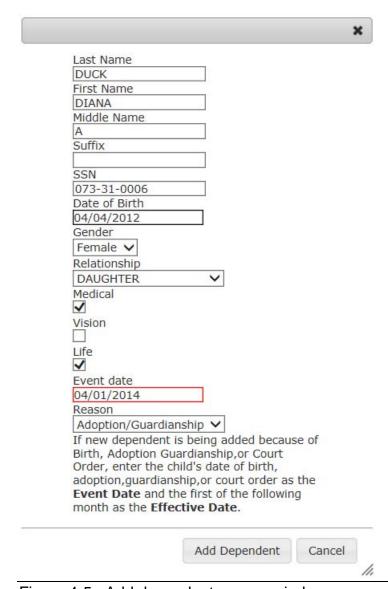

If adding a dependent, click the **Add Dependents** button and fill in requested information in the Add Dependent pop-up window. When adding a dependent, benefit coverages can only be selected for options that the employee is already enrolled for. If you have an enrollment transaction for an employee that wants to perform two types of changes like adding a dependent and also adding a new line of coverage, this type of transaction should be submitted to Erisa Administrative Services, Inc. for processing. Select **Add Dependent** when complete.

Figure 4-5: Add dependent pop-up window.

Select the appropriate effective date for the new dependent's coverage and click **Next**.

Figure 4-6: Effective date of coverage for new dependent.

The system will bring you to a supporting documentation upload screen. Choose the **I want to upload** button if you have a scanned copy of the appropriate dependent supporting documentation to upload. Enter a description for the file you are uploading in the "Certificate Name" field and choose the appropriate file to upload from the Windows file upload window. Select **Upload** to complete your action.