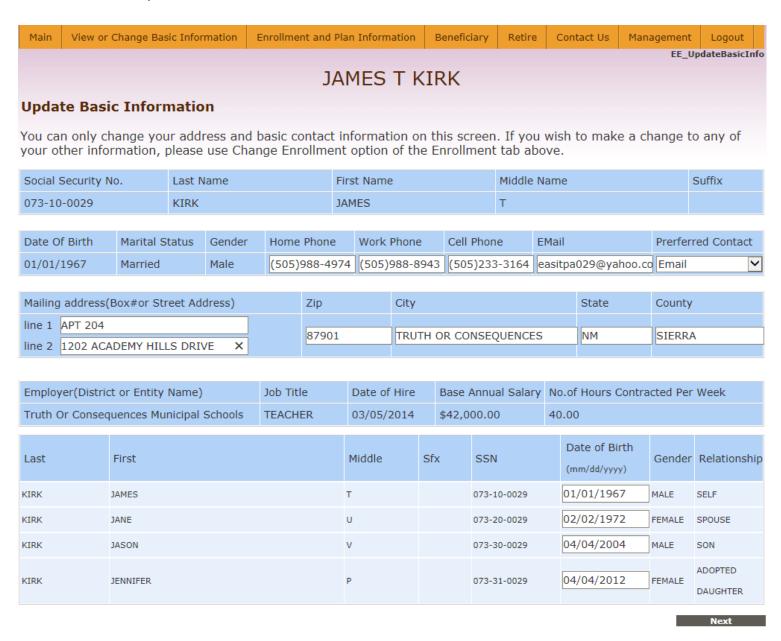

Life JANE U KIRK 05/01/2014 N/A Additional Life SPOUSE JANE U KIRK 02/02/1972 50.00 05/01/2014 N/A Additional Life JASON V KIRK 04/04/2004 05/01/2014 SON 50.00 N/A Contigent Beneficiary Designation History Beneficiary Type Additional Life Friend M. Spock 01/01/1969 50.00 05/01/2014 N/A Additional Life Friend Leonard McCoy 01/01/1960 50.00 05/01/2014 N/A

Figure 13-1: Employee view basic information screen

**Change Basic Information** allows employee to change information like phone contact, e-mail, and address information.

If address information is longer than 25 characters, enter the secondary portion of the address like care of, unit, lot, suite, or apartment number in **Address Line 1** field and enter primary portion of address (i.e.: number and street) in **Address Line 2** field.



Figure 13-2: Employee change basic information screen

#### JAMES T KIRK

#### **Update Basic Information**

Select the **Upload Document** button if you need to provide copies of supporting documents such as marriage certificate, Affidavit of Domestic Partnership, or birth certificate for your dependents. This option can also be selected if you wish to provide any supplemental information in relation to your enrollment or eligibility for benefits through NMPSIA's benefit plans.

When prompted for **Document Type**, enter the type of document you are providing and which family member the document is for. Click **Upload** in the Upload Document window to continue.

Click Finish in the Update Basic Information window to complete your transactions.



Figure 13-3: Update Basic Information d