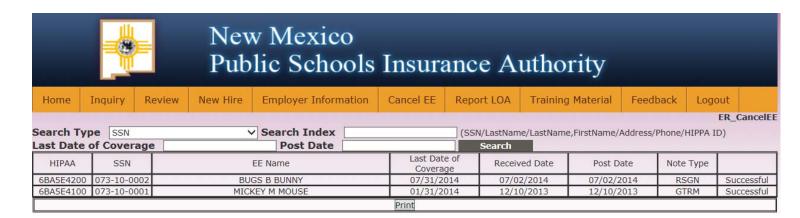

# — Cancel EE

Employee cancellation transactions can be searched by EE SSN, phone number, first name, last name, or internal Erisa HIPAA ID

Figure 5-3: Review > Cancel EE screen