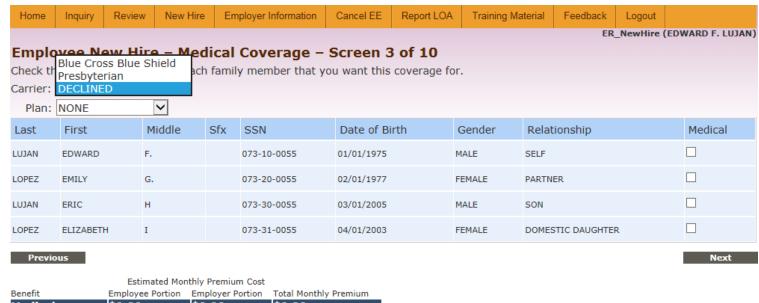

Figure 3-6: Dependent information screen

After Dependent Information screen, system will progress through a series of screens for each of the benefit options available through NMPSIA's employee benefit plan. Each of these benefit screens will include a section showing estimated employee and employer monthly premium responsibility and some helpful information about the benefit available for enrollment.

# - Medical

| Benefit              | Employee Portion | Employer Portion | Total Monthly Premium |
|----------------------|------------------|------------------|-----------------------|
| Medical              | \$0.00           | \$0.00           | \$0.00                |
| Dental               | \$0.00           | \$0.00           | \$0.00                |
| Vision               | \$0.00           | \$0.00           | \$0.00                |
| Basic Life           | \$0.00           | \$2.36           | \$2.36                |
| Additional Life      | \$0.00           | \$0.00           | \$0.00                |
| Spouse Life          | \$0.00           | \$0.00           | \$0.00                |
| Dependent Life       | \$0.00           | \$0.00           | \$0.00                |
| Long Term Disability | \$0.00           | \$0.00           | \$0.00                |
| Total:               | \$0.00           | \$2.36           | \$2.36                |

Carrier websites and contact information

Figure 3-7: Medical enrollment screen (3 of 10)