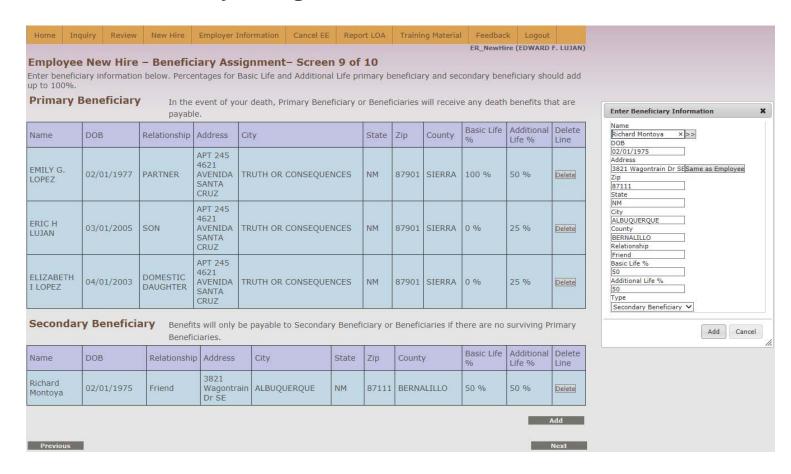

# — Beneficiary Designation

Figure 3-62: Beneficiary designation screen (9 of 10).

#### Beneficiary Assignment

For multiple beneficiaries, distribution MUST equal 100% for each benefit.

#### **Primary Beneficiary**

| Name              | Date of Birth | Relationship      | Address                         | Basic Life % | Additional Life % |
|-------------------|---------------|-------------------|---------------------------------|--------------|-------------------|
| EMILY G. LOPEZ    | 02/01/1977    | PARTNER           | APT 245 4621 AVENIDA SANTA CRUZ | 100 %        | 50 %              |
| ERIC H LUJAN      | 03/01/2005    | SON               | APT 245 4621 AVENIDA SANTA CRUZ | 0 %          | 25 %              |
| ELIZABETH I LOPEZ | 04/01/2003    | DOMESTIC DAUGHTER | APT 245 4621 AVENIDA SANTA CRUZ | 0 %          | 25 %              |

| Second | lary Beneficiary |               |         |              |                   |                                                                                                                                                                                                                                                                                                                                                                                                                                                                                                                                                                                                                                                                                                                                                                                                                                                                                                                                                                                                                                                                                                                                                                                                                                                                                                                                                                                                                                                                                                                                                                                                                                                                                                                                                                                                                                                                                                                                                                                                                                                                                                                                |
|--------|------------------|---------------|---------|--------------|-------------------|--------------------------------------------------------------------------------------------------------------------------------------------------------------------------------------------------------------------------------------------------------------------------------------------------------------------------------------------------------------------------------------------------------------------------------------------------------------------------------------------------------------------------------------------------------------------------------------------------------------------------------------------------------------------------------------------------------------------------------------------------------------------------------------------------------------------------------------------------------------------------------------------------------------------------------------------------------------------------------------------------------------------------------------------------------------------------------------------------------------------------------------------------------------------------------------------------------------------------------------------------------------------------------------------------------------------------------------------------------------------------------------------------------------------------------------------------------------------------------------------------------------------------------------------------------------------------------------------------------------------------------------------------------------------------------------------------------------------------------------------------------------------------------------------------------------------------------------------------------------------------------------------------------------------------------------------------------------------------------------------------------------------------------------------------------------------------------------------------------------------------------|
| Name   | Date of Birth    | Relationship  | Address | Basic Life % | Additional Life % |                                                                                                                                                                                                                                                                                                                                                                                                                                                                                                                                                                                                                                                                                                                                                                                                                                                                                                                                                                                                                                                                                                                                                                                                                                                                                                                                                                                                                                                                                                                                                                                                                                                                                                                                                                                                                                                                                                                                                                                                                                                                                                                                |
|        |                  | Employee SSN: | Emplo   | yer Sign:    |                   |                                                                                                                                                                                                                                                                                                                                                                                                                                                                                                                                                                                                                                                                                                                                                                                                                                                                                                                                                                                                                                                                                                                                                                                                                                                                                                                                                                                                                                                                                                                                                                                                                                                                                                                                                                                                                                                                                                                                                                                                                                                                                                                                |
|        |                  | Comment:      |         |              | 0                 |                                                                                                                                                                                                                                                                                                                                                                                                                                                                                                                                                                                                                                                                                                                                                                                                                                                                                                                                                                                                                                                                                                                                                                                                                                                                                                                                                                                                                                                                                                                                                                                                                                                                                                                                                                                                                                                                                                                                                                                                                                                                                                                                |
|        |                  |               |         |              |                   | STATE OF THE PARTY |