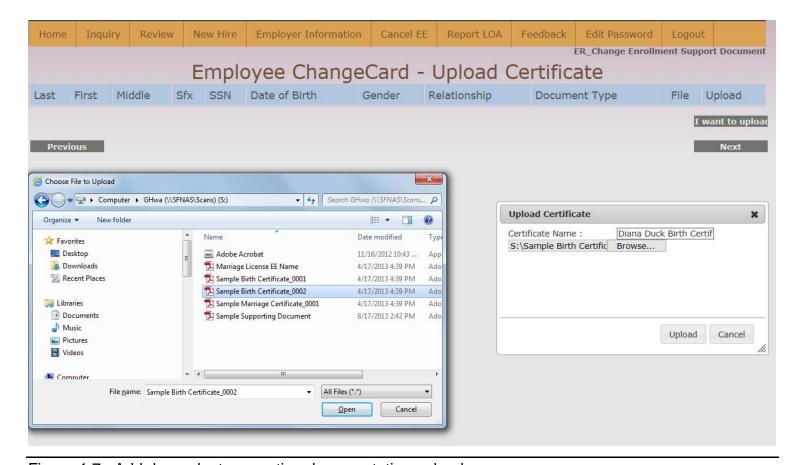

Figure 4-5: Add dependent pop-up window.

Select the appropriate effective date for the new dependent's coverage and click **Next**.

Figure 4-6: Effective date of coverage for new dependent.

The system will bring you to a supporting documentation upload screen. Choose the **I want to upload** button if you have a scanned copy of the appropriate dependent supporting documentation to upload. Enter a description for the file you are uploading in the "Certificate Name" field and choose the appropriate file to upload from the Windows file upload window. Select **Upload** to complete your action.

Figure 4-7: Add dependent supporting documentation upload screen.

Review the information shown on the transaction review screen for accuracy and provide employee social security number and date of transaction as appropriate. Click **Finish** to complete.