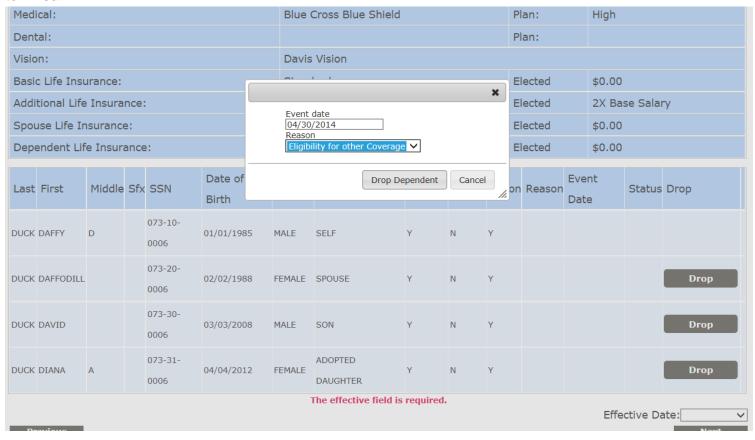

Figure 4-8: Add dependent acknowledgement and confirmation screen.

Print or save a copy of the acknowledgement and confirmation document for your records and provide a copy to Erisa.

To remove a dependent from coverage, choose the Drop Dependents button and select **Drop** for the dependent that should be removed from coverage. Indicate the date that coverage should terminate and identify the reason that coverage is being terminated for the selected dependent. Click **Drop Dependent** when done.

Click **Next** to continue. Upload any supporting documentation to support this change and continue to the next screen. Print or save acknowledgement and confirmation notice for your records and provide a copy to Erisa.

Figure 4-9: Drop dependent change enrollment option.