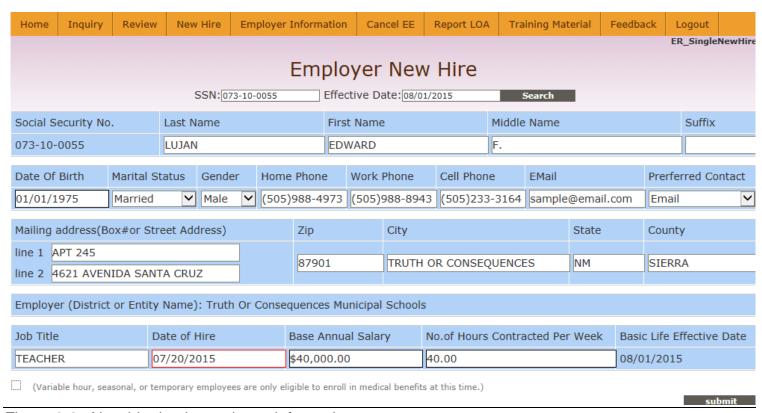

# **New Hire Basic Life (BLF) Processing**

New hire Basic Life enrollment can either be performed by manually entering information one employee at a time or uploading a data file with the required information. Manual entry of Basic Life enrollment information begins with entering the social security number and BLF effective date for the new hire employee.

Figure 2-1: Single New Hire screen

If there's no conflict with existing database information, the system will let you continue with entering basic employee information.

If an employee's address information is longer than 25 characters, enter the secondary portion of the address like care of, unit, lot, suite, or apartment number in **Address Line 1** field and enter primary portion of address (i.e.: street and number) in **Address Line 2** field.