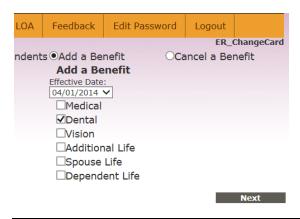

# — Add a Benefit / Cancel a Benefit

To add a benefit, select the appropriate effective date of coverage and the benefit(s) to be added. Continue to the next screen enter the effective date of

Figure 4-10: Adding benefit coverage.