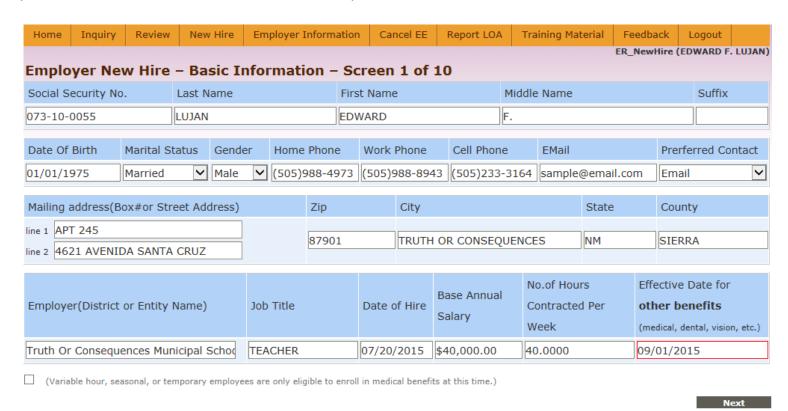

# **New Hire Basic Life (BLF) Processing**

New hire Basic Life enrollment can either be performed by manually entering information one employee at a time or uploading a data file with the required information. Manual entry of Basic Life enrollment information begins with entering the social security number and BLF effective date for the new hire employee.

Figure 2-1: Single New Hire screen

If there's no conflict with existing database information, the system will let you continue with entering basic employee information.

If an employee's address information is longer than 25 characters, enter the secondary portion of the address like care of, unit, lot, suite, or apartment number in **Address Line 1** field and enter primary portion of address (i.e.: street and number) in **Address Line 2** field.

Figure 3-4: Available employee New Hire record

Screen will display basic employee information entered through employer performed BLF enrollment process. Select from available effective date options for effective date of other benefits and click **Next**.