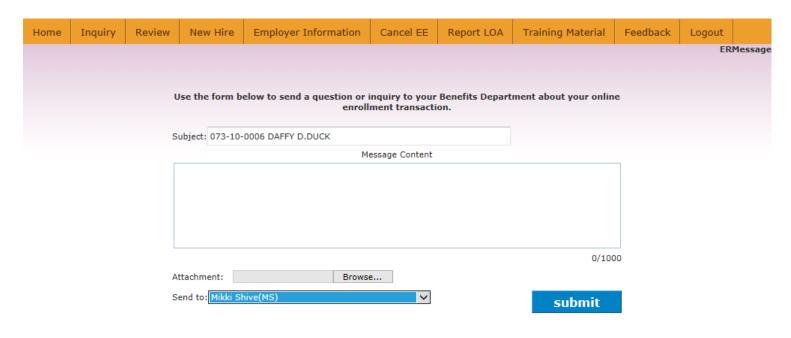

# Which person do you want to see?

Figure 6-2: Inquiry search results screen

Figure 6-3: Inquiry summary screen.

<u>Send Message</u> option will open new tab that will allow employer Benefits Representative to provide additional information, comments, or attachment in feedback message to Erisa Administrative Services, Inc.

Figure 6-4: Inquiry feedback message capability.