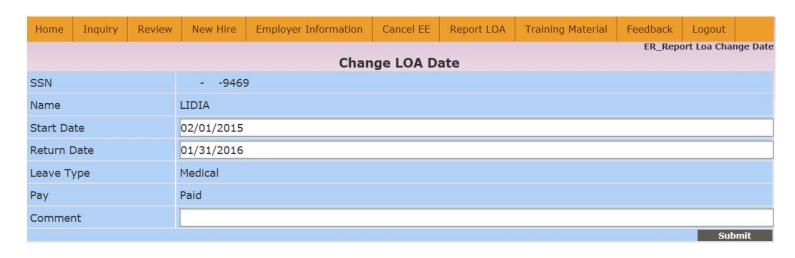

| for_mmyy             | ee_name | ee_ss       | OldPremium | NewPremium |
|----------------------|---------|-------------|------------|------------|
| 3/1/2015 12:00:00 AM | 4720    | ANNAMARIE L | \$617.54   | \$603.60   |
| 4/1/2015 12:00:00 AM | 4720    | ANNAMARIE L | \$617.54   | \$603.60   |
| 2/1/2015 12:00:00 AM | 2291    | ARTURO      | \$1,176.38 | \$1,139.04 |
| 3/1/2015 12:00:00 AM | 2291    | ARTURO      | \$1,164.82 | \$1,127.48 |
| 4/1/2015 12:00:00 AM | 2291    | ARTURO      | \$1,164.82 | \$1,127.48 |
| 3/1/2015 12:00:00 AM | 7461    | ELIZABETH J | \$36.96    | \$23.44    |
| 4/1/2015 12:00:00 AM | 7461    | ELIZABETH J | \$36.96    | \$23.44    |