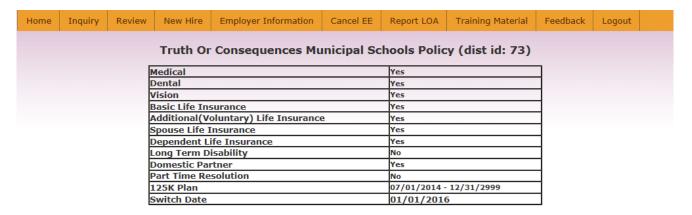

Figure 1-2: NMPSIA Online Benefit System sign in screen

Home screen will show organization name, district ID number, and a table showing benefits available to your organization.

**Do not** use your browser's Back or Forward buttons to navigate the Online Benefit System. Use the **Previous** and **Next** options that appear on the botton left and right of the screen.